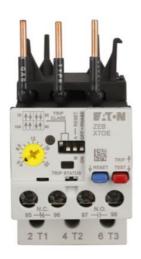

## Eaton XTOE005CCS

Eaton C440 electronic overload relay, XT IEC Electronic Overload Relay, 1-5A overload range, 45 mm frame, NO-NC contact configuration, Direct to contactor mounting, Selectable - 10A, 10, 20, 30 trip type

| Product specifications   |                                      |
|--------------------------|--------------------------------------|
| OVERLOAD RANGE           | 1-5A                                 |
| ТҮРЕ                     | Electronic overload relay            |
| FRAME SIZE               | 45 mm                                |
| MOUNTING METHOD          | Direct                               |
| CONTACT<br>CONFIGURATION | NO, NC                               |
| TRIP TYPE                | Selectable 10 A, class 10 ,20,<br>30 |