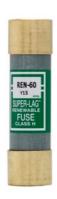

## Eaton REN-60

Eaton Bussmann series REN fuse, time lag, non current-limiting, Industrial and commercial structures, 60 A, Class H, Non-indicating, Ferrule end x ferrule end, 10 kAIC, Standard, 10, 250 V

| General specifications  |                                |
|-------------------------|--------------------------------|
| PRODUCT NAME            | Eaton Bussmann series REN fuse |
| CATALOG NUMBER          | REN-60                         |
| UPC                     | 051712100601                   |
| PRODUCT<br>LENGTH/DEPTH | 0.82 in                        |
| PRODUCT HEIGHT          | 3 in                           |
| PRODUCT WIDTH           | 3 in                           |
| PRODUCT WEIGHT          | 1.4 lb                         |
| WARRANTY                | Not Applicable                 |
| COMPLIANCES             | Not Applicable                 |

| Electrical rating |         |
|-------------------|---------|
| AMPERAGE RATING   | 60 A    |
| INTERRUPT RATING  | 10 kAIC |
| VOLTAGE RATING    | 250 V   |

| Physical details |          |
|------------------|----------|
| PACKAGING TYPE   | Standard |
|                  |          |

| General information |                                           |
|---------------------|-------------------------------------------|
| CLASS               | Class H                                   |
| CONNECTION          | Ferrule end x ferrule end                 |
| FUSE INDICATOR      | Non-indicating                            |
| QUANTITY            | 10                                        |
| SPECIAL FEATURES    | Super lag, time lag, non current-limiting |