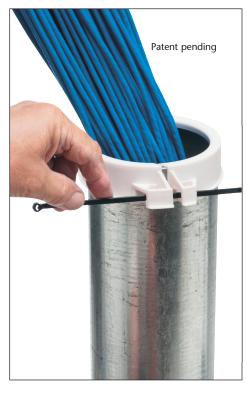

Try our new, convenient SPLIT bushings. They're perfect for easy installation on EMT, and other conduit when cables are already in place.

SPLIT bushings are available in 2", 2-1/2", 3", 3-1/2" and 4" trade sizes. Look for the 'S' suffix in the chart on reverse.