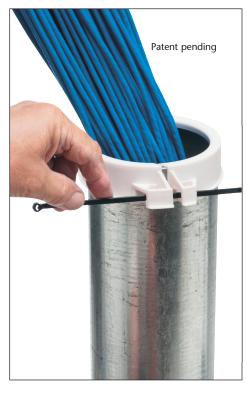

Try our new, convenient SPLIT bushings. They're perfect for easy installation on EMT, and other conduit when cables are already in place.

SPLIT bushings are available in 2", 2-1/2", 3", 3-1/2" and 4" trade sizes. Look for the 'S' suffix in the chart on reverse.

SPLIT Insulating Bushings include cable tie

1 Stauffer Industrial Park Scranton, PA 18517 800/233.4717 Fax 570/562.0646 www.aifittings.com