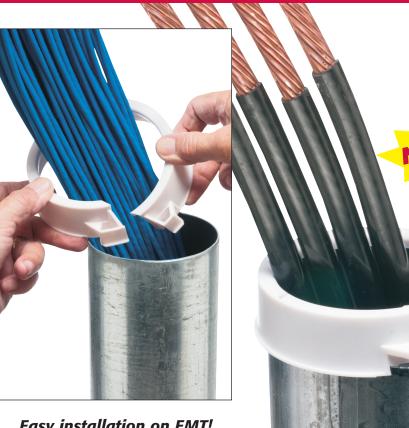

#### Cable Protection at its Best

Easy installation on EMT!

**EMT400S** 4" Split Insulating Bushing \*Cable tie included

Arlington's non-metallic Insulating Bushings protect cable from abrasion when using EMT, Rigid, IMC or PVC rigid conduit - holding firmly in place as cable is pulled through.

Try our new, convenient SPLIT bushings. They're perfect for easy installation on EMT, and other conduit when cables are already in place.

SPLIT bushings are available in 2", 2-1/2", 3", 3-1/2" and 4" trade sizes. Look for the 'S' suffix in the chart on reverse.