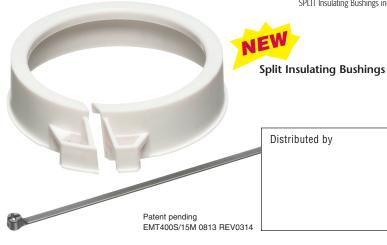

Try our new, convenient SPLIT bushings. They're perfect for easy installation on EMT, and other conduit when cables are already in place.

SPLIT bushings are available in 2", 2-1/2", 3", 3-1/2" and 4" trade sizes. Look for the 'S' suffix in the chart on reverse.

SPLIT Insulating Bushings include cable tie

1 Stauffer Industrial Park Scranton, PA 18517 800/233.4717 Fax 570/562.0646 www.aifittings.com