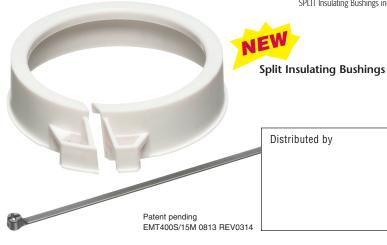

#### Cable Protection at its Best

Easy installation on EMT!

**EMT400S** 4" Split Insulating Bushing \*Cable tie included

Arlington's non-metallic Insulating Bushings protect cable from abrasion when using EMT, Rigid, IMC or PVC rigid conduit - holding firmly in place as cable is pulled through.

Try our new, convenient SPLIT bushings. They're perfect for easy installation on EMT, and other conduit when cables are already in place.

SPLIT bushings are available in 2", 2-1/2", 3", 3-1/2" and 4" trade sizes. Look for the 'S' suffix in the chart on reverse.

SPLIT Insulating Bushings include cable tie

1 Stauffer Industrial Park Scranton, PA 18517 800/233.4717 Fax 570/562.0646 www.aifittings.com