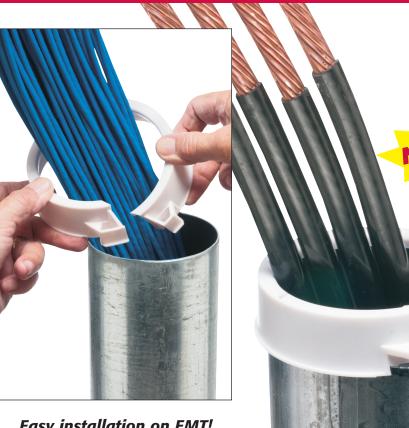

#### Cable Protection at its Best

Easy installation on EMT!

**EMT400S** 4" Split Insulating Bushing \*Cable tie included

Arlington's non-metallic Insulating Bushings protect cable from abrasion when using EMT, Rigid, IMC or PVC rigid conduit - holding firmly in place as cable is pulled through.

When used for cable protection only these insulating bushings are a perfect substitution for costly fittings. Uses include power, computer data lines, cable TV, audio/video cables, phone, or alarm/security systems.