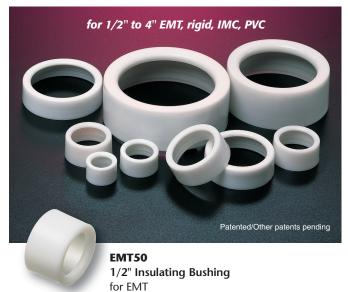

## Insulating Bushings for EMT, Rigid, IMC, PVC

# Listed for Environmental Air Handling Spaces

| CATALOG<br>NUMBER | UPC/DCI/NAED<br>MFG #01 8997 | Trade Size | <b>DESCRIPTION</b> Insulating Bushings | UNIT<br>PKG | STD<br>PKG |
|-------------------|------------------------------|------------|----------------------------------------|-------------|------------|
| EMT50             | 12200                        | 1/2"       |                                        | 100         | 1000       |
| EMT75             | 12205                        | 3/4"       | Press-fit                              | 100         | 1000       |
| EMT100            | 12220                        | 1"         | Non-metallic                           | 100         | 100        |
| EMT125            | 12225                        | 1-1/4"     | Insulating Bushings                    | 100         | 100        |
| EMT150            | 12230                        | 1-1/2"     | for use with EMT                       | 100         | 100        |
| EMT200            | 12235                        | 2"         |                                        | 50          | 50         |
| EMT200S           | 15301                        | 2"         | Insulating Bushing w Split             | 50          | 50         |
|                   |                              |            | 1 10 111 111                           |             |            |