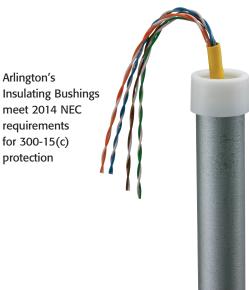

Arlington Insulating Bushings...

- Listed for use in environmental air handling spaces per 2014 NEC requirements 300-22(c)
- Meet 2014 NEC requirements for 300-15(c) protection
- UL/CSA Listed