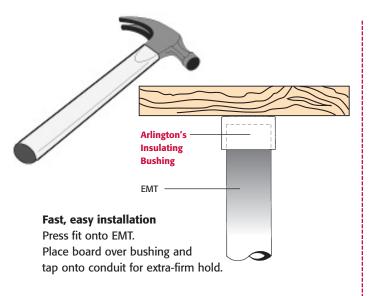

#### Cable Protection at its Best

Easy installation on EMT!

**EMT400S** 4" Split Insulating Bushing \*Cable tie included

Arlington's non-metallic Insulating Bushings protect cable from abrasion when using EMT, Rigid, IMC or PVC rigid conduit - holding firmly in place as cable is pulled through.