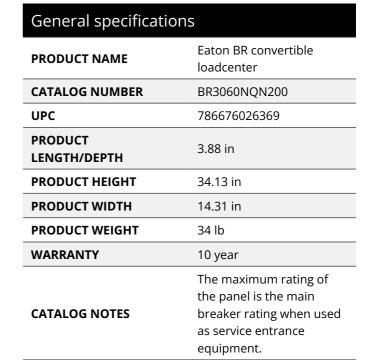

| Product specifications |                                         |
|------------------------|-----------------------------------------|
| AMPERAGE RATING        | 200 A                                   |
| BUS MATERIAL           | Aluminum                                |
| COVER                  | Cover included                          |
| MOUNTING               | Combination                             |
| NUMBER OF CIRCUITS     | 60                                      |
| NUMBER OF SPACES       | 30                                      |
| PHASE                  | Single-phase                            |
| USED WITH              | Type BR 1-inch breakers                 |
| VOLTAGE RATING         | 120/240 V                               |
| WIRE SIZE              | Determined by circuit breaker installed |
| BOX SIZE               | G1                                      |
| ENCLOSURE              | NEMA 1                                  |
| ENCLOSURE MATERIAL     | Metallic                                |
| INTERRUPT RATING       | 10 kAIC                                 |
| NUMBER OF WIRES        | 3                                       |