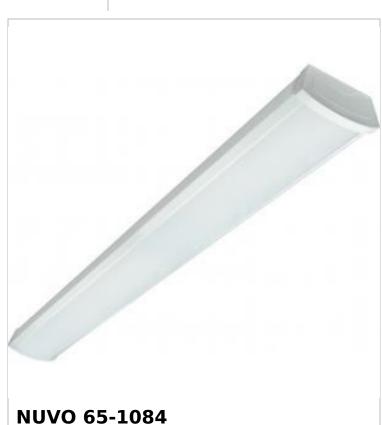

## SATCO' NUVO

Project Name

Prepared By

4FT LED CEILING WRAP

Notes

| General                   |                                                                 |
|---------------------------|-----------------------------------------------------------------|
| Status                    | Transitioning                                                   |
| Substitute                | 65-1211                                                         |
| Fixture Type              | Ceiling Wrap                                                    |
| Finish                    | White                                                           |
| Wattage                   | 40W                                                             |
| Lumen Output              | 3200L                                                           |
| CCT (Kelvin)              | 3000K                                                           |
| Indoor or Outdoor Fixture | Indoor                                                          |
| Smart Product Info        |                                                                 |
| IOT Enabled               | No                                                              |
| Integrated Camera         | No                                                              |
| Specifications            |                                                                 |
| Technology                | LED                                                             |
| Color Temperature         | Warm White                                                      |
| CRI                       | 90+                                                             |
| Voltage                   | 120V-277V                                                       |
| Rated Hours               | 50000                                                           |
| Operating Temperature     | -20C (-4F) to +45C (+113F)                                      |
| Dimmable                  | Non-Dimmable                                                    |
| Weight (lb.)              | 4.47                                                            |
| Material                  | Steel                                                           |
| Dimensions                |                                                                 |
| Height (in.)              | 2.63                                                            |
| Width (in.)               | 5.5                                                             |
| Length (in.)              | 47.5                                                            |
| Compliance                |                                                                 |
| Safety Listing            | cETLus - Listed                                                 |
| Location Rating           | Damp                                                            |
| ENERGY STAR               | No                                                              |
| DLC Approved              | No                                                              |
| California Status         | Lawful for sale in California                                   |
| Title 20 / 24 Status      | Lawful for sale                                                 |
| California Prop 65        | Lead                                                            |
| RoHS Compliant            | Yes                                                             |
| NEC Compliance            | Clothes Closet Certified - Reg: 410.16 (A)(3) and 410.16 (C)(5) |
| FCC Compliant             | Yes                                                             |
| SDS Sheet                 | LED_Fixture                                                     |
| Additional Information    |                                                                 |
| Warranty                  | 5-Years                                                         |
|                           |                                                                 |