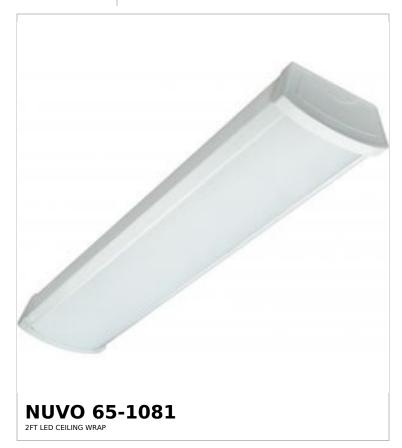

## SATCO NUVO

Project Name

Location Prepared By

Notes

wwl 01-16-2025 00:11:20

| General                   |               |  |
|---------------------------|---------------|--|
| Status                    | Transitioning |  |
| Substitute                | 65-1210       |  |
| Fixture Type              | Ceiling Wrap  |  |
| Finish                    | White         |  |
| Wattage                   | 20W           |  |
| Lumen Output              | 1600L         |  |
| CCT (Kelvin)              | 4000K         |  |
| Indoor or Outdoor Fixture | Indoor        |  |