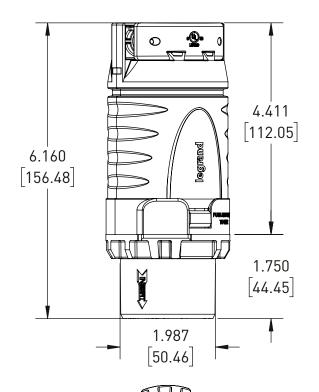

REVISIONS REV. EC. NO. DATE DESCRIPTION CREATED BY CHECKED BY RELEASE Α 3/8/2024 JR

- BASE CATALOG NUMBER- 3764C ELECTRICAL RATING: 3P/4W 50A 600 VAC/250 VDC
- 3RD PARTY LISTING:
  - cULus LISTED:

    - File Number E146159 Standard UL498, Attachment Plugs and
  - Standard CSA-C22.2 No. 42, General Use Receptacles and Attachment Plugs TERMINATIONS:
- - Back wire set screw terminals #8 TO#4 AWG WIRE
- USE COPPER WIRE ONLY MATERIAL: NYLON