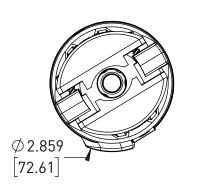

REVISIONS REV. EC. NO. DATE DESCRIPTION CREATED BY CHECKED BY RELEASE Α 3/8/2024 JR

- BASE CATALOG NUMBER- 3764C ELECTRICAL RATING: 3P/4W 50A 600 VAC/250 VDC
- 3RD PARTY LISTING:
  - cULus LISTED:

    - File Number E146159 Standard UL498, Attachment Plugs and
  - Standard CSA-C22.2 No. 42, General Use Receptacles and Attachment Plugs TERMINATIONS:
- - Back wire set screw terminals #8 TO#4 AWG WIRE
- USE COPPER WIRE ONLY MATERIAL: NYLON