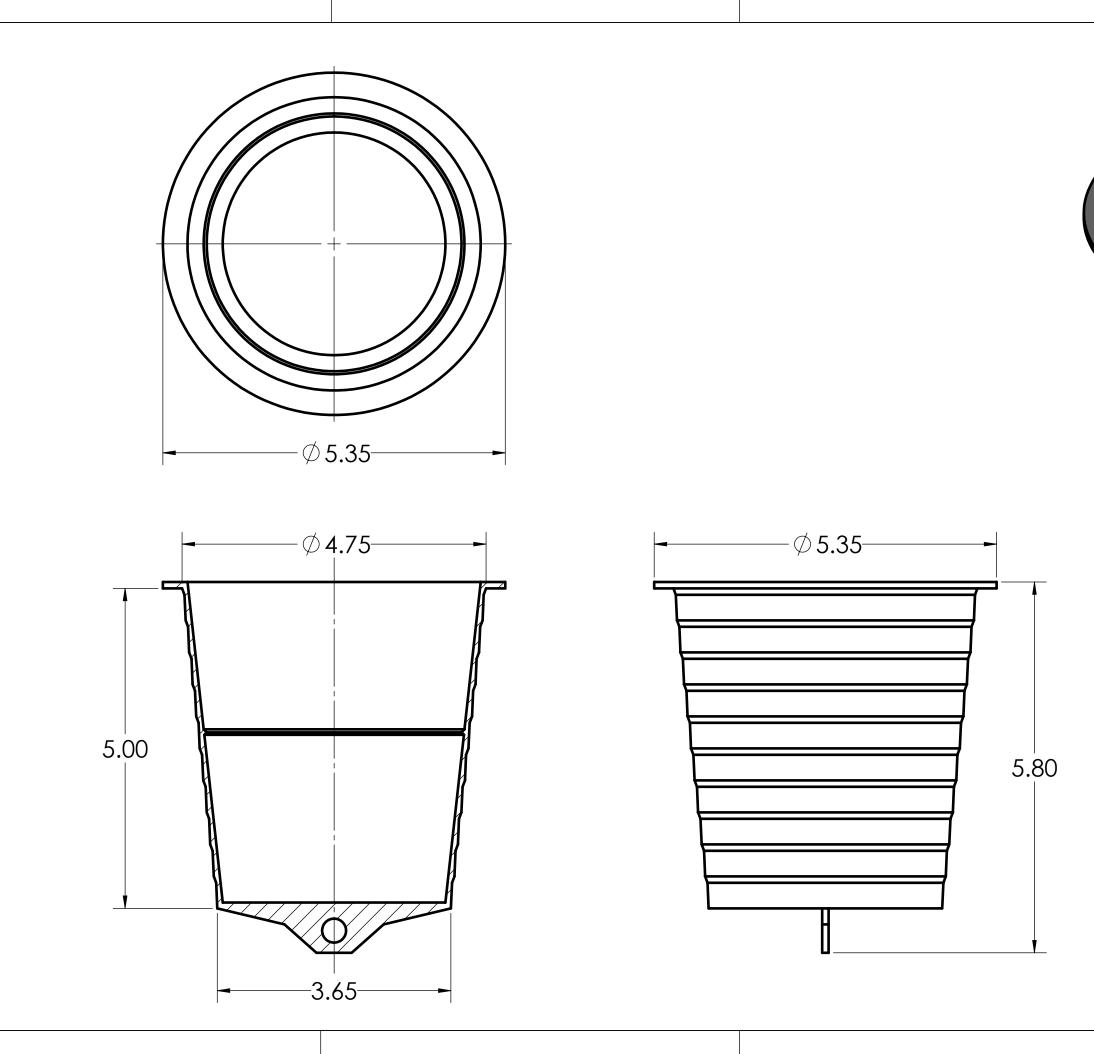

 PRODUCT CODE:
 UNIT: INCHES UNLESS
 SCALE:

 078427
 DUAL DIMENSION: INCH [METRIC]
 NTS

 DRAWN:
 J.C.