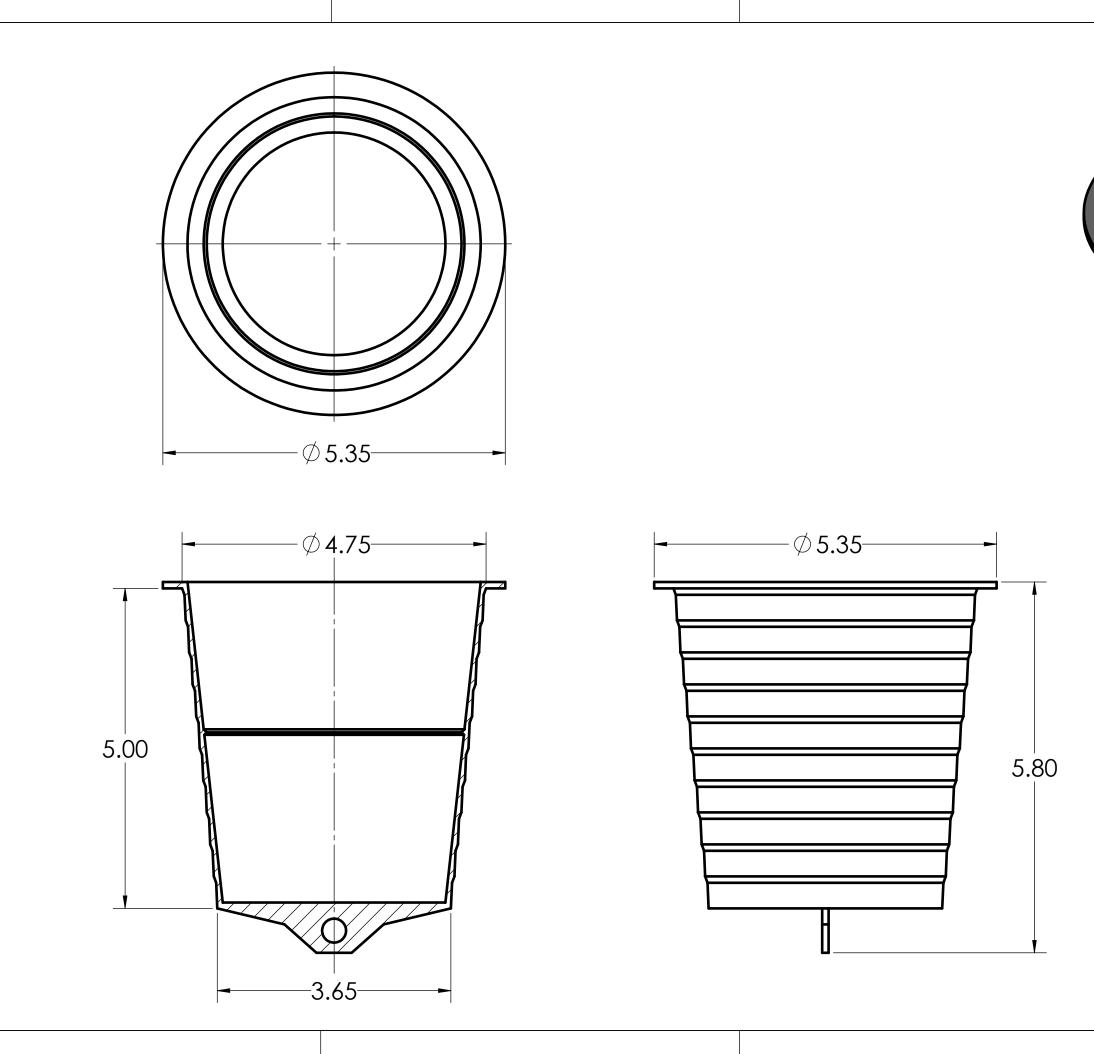

| DIMENSIONS SHOWN ARE FOR REFERENCE AND ARE SUBJECT TO CHANGE<br>WITHOUT NOTICE |
|--------------------------------------------------------------------------------|
| Kraloy, a Division of Multi Fittings Corp.<br>under license                    |
| PART DESCRIPTION                                                               |
| UTP40 4" PE TAPERED PLUG KRALOY                                                |

 PRODUCT CODE:
 UNIT: INCHES UNLESS
 SCALE:

 078427
 DUAL DIMENSION: INCH [METRIC]
 NTS

 DRAWN:
 J.C.

| DIMENSIONS SHOWN ARE FOR REFERENCE AND ARE SUBJECT TO CHANGE<br>WITHOUT NOTICE |
|--------------------------------------------------------------------------------|
| Kraloy, a Division of Multi Fittings Corp.<br>under license                    |
| PART DESCRIPTION                                                               |
| UTP40 4" PE TAPERED PLUG KRALOY                                                |