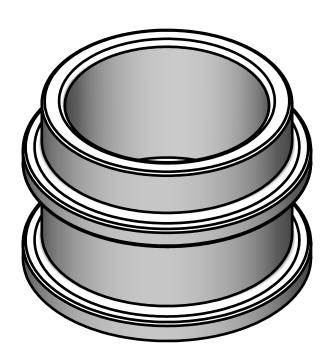

| DIMENSIONS SHOW                                         | N ARE FOR REFERENCE AND ARE SUBJEC<br>WITHOUT NOTICE | T TO CHANGE          |  |
|---------------------------------------------------------|------------------------------------------------------|----------------------|--|
| Kraloy,                                                 | a Division of Multi Fittings<br>under license        | Corp.                |  |
| PART DESCRIPTION<br>MEB07 3/4'' PVC MLD END BELL KRALOY |                                                      |                      |  |
| PRODUCT CODE:<br>078289                                 | UNIT: INCHES UNLESS<br>DUAL DIMENSION: INCH [METRIC] | <i>SCALE:</i><br>NTS |  |
| DRAWN: S.I.                                             |                                                      |                      |  |