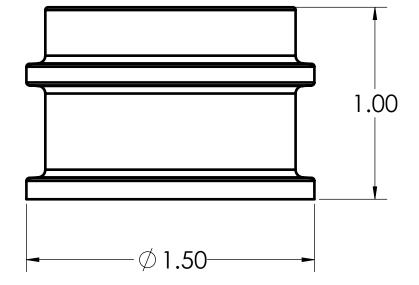

| DIMENSIONS SHOW                                         | N ARE FOR REFERENCE AND ARE SUBJEC<br>WITHOUT NOTICE | T TO CHANGE          |  |
|---------------------------------------------------------|------------------------------------------------------|----------------------|--|
| Kraloy,                                                 | a Division of Multi Fittings<br>under license        | Corp.                |  |
| PART DESCRIPTION<br>MEB07 3/4'' PVC MLD END BELL KRALOY |                                                      |                      |  |
| PRODUCT CODE:<br>078289                                 | UNIT: INCHES UNLESS<br>DUAL DIMENSION: INCH [METRIC] | <i>SCALE:</i><br>NTS |  |
| DRAWN: S.I.                                             |                                                      |                      |  |