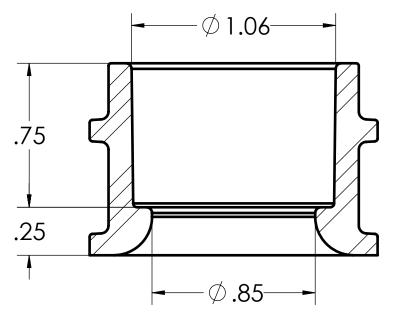

| DIMENSIONS SHOW                                         | N ARE FOR REFERENCE AND ARE SUBJEC<br>WITHOUT NOTICE | T TO CHANGE          |  |
|---------------------------------------------------------|------------------------------------------------------|----------------------|--|
| Kraloy,                                                 | a Division of Multi Fittings<br>under license        | Corp.                |  |
| PART DESCRIPTION<br>MEB07 3/4'' PVC MLD END BELL KRALOY |                                                      |                      |  |
| PRODUCT CODE:<br>078289                                 | UNIT: INCHES UNLESS<br>DUAL DIMENSION: INCH [METRIC] | <i>SCALE:</i><br>NTS |  |
| DRAWN: S.I.                                             |                                                      |                      |  |