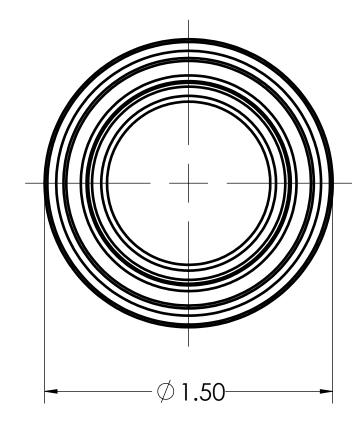

| DIMENSIONS SHOW                                         | N ARE FOR REFERENCE AND ARE SUBJEC<br>WITHOUT NOTICE | T TO CHANGE          |  |
|---------------------------------------------------------|------------------------------------------------------|----------------------|--|
| Kraloy,                                                 | a Division of Multi Fittings<br>under license        | Corp.                |  |
| PART DESCRIPTION<br>MEB07 3/4'' PVC MLD END BELL KRALOY |                                                      |                      |  |
| PRODUCT CODE:<br>078289                                 | UNIT: INCHES UNLESS<br>DUAL DIMENSION: INCH [METRIC] | <i>SCALE:</i><br>NTS |  |
| DRAWN: S.I.                                             |                                                      |                      |  |